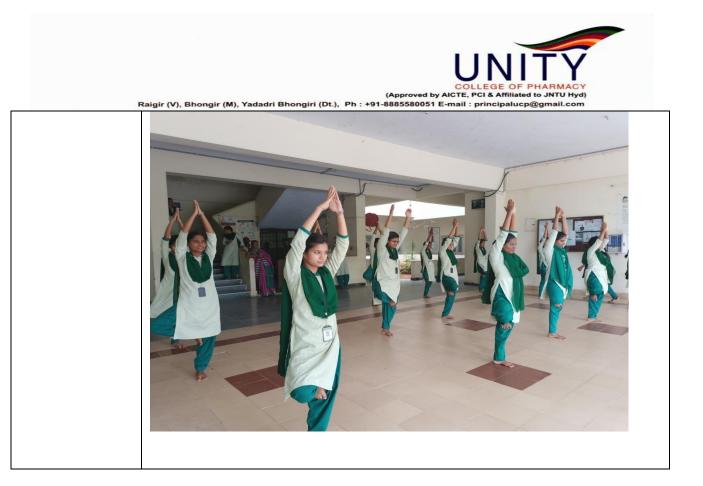

PRINCIPAL UNITY COLLEGE OF PHARMACY RAIGIRI (V), BHONGIR (M), YADADRI BHONGIR (DT)

UCP/PRIN/AY 2021-22/CIR-5

Date: 20.06.2021

### CIRCULAR

All Staff and Students are hereby informed that the International Yoga day on 21.06.2021. In this aspect all are instruct to attend without fail.

Event: International Yoga Day

Time: 9.30 am onwards

Venue: College Ground

PRINCIPAL UNITY COLLEGE OF PHARMACY RAIGIRI (V), BHONGIR (M), YADADRI BHONGIR (DT)

Copy to:

.

•All HODs

•IQAC

•Notice Board

## UNTY COLLEGE OF PHARMACY (Affiliated to JNTUH, Hyderabad and Approved by PCI, New Delhi)

# GUIDANCE AND TRAINING ON YOGA

Date: 21.06.2021

ORGANIZED BY Dr. A Srinivas , Professor & Principal UNITY COLLEGE OF PHARMACY

| Name of the<br>Activity      | Life skills<br>Guidance and Training on Yoga(On occasion of Yoga Day)          |                                           |  |
|------------------------------|--------------------------------------------------------------------------------|-------------------------------------------|--|
| Type of Activity             | Outdance and Training on Toga(On Occasion of Toga Day)                         |                                           |  |
| Date and Time of<br>Activity | 21.06.2021                                                                     | 9.30 am to 11.30 am                       |  |
| Details of<br>Participants   | 55                                                                             |                                           |  |
| In collaboration with        | Ms .Suchita Joshi MSc Yoga, Internationally(USA) Certified Coach               |                                           |  |
|                              |                                                                                | ganized Guidance and Training on Yoga (On |  |
|                              | occasion of Yoga Day) on 21 <sup>st</sup> June 2021.                           |                                           |  |
|                              | The session was inaugurated by the Ms Suchita Joshi along with teaching and    |                                           |  |
|                              | non teaching staff. Students from first to final year B.Pharmacy were present  |                                           |  |
|                              | for the session. Mr. Adarsh and Mr. Ranga, Physical Instructor practical in of |                                           |  |
|                              | the college perform "asanas" practical in front of students and staff.         |                                           |  |
|                              | Primary objective of the event: To introduce Yoga as traditional system of     |                                           |  |
| Description                  | medicine. To promote Yoga for healthier life of human being. To create         |                                           |  |
|                              | awareness about Yoga. To involve students and community as whole in doing      |                                           |  |
|                              | Yoga practice.                                                                 |                                           |  |
|                              | Details of the event: The event was very interesting through participation of  |                                           |  |
|                              | students, teaching and non-teaching staff. All "asanas" were practically       |                                           |  |
|                              | performed by members gathered on the ground. Foran two hour the event was      |                                           |  |
|                              | continued. All students were informed the importance of yoga.                  |                                           |  |
|                              |                                                                                |                                           |  |
| Photos                       |                                                                                |                                           |  |

### ACTIVITY REPORT

PRINCIPAL UNITY COLLEGE OF PHARMACY RAIGIRI (V), BHONGIR (M), YADADRI BHONGIR (DT)

PRINCIPAL UNITY COLLEGE OF PHARMACY RAIGIRI (V), BHONGIR (M), YADADRI BHONGIR (DT)

| S.No | Roll No    | Name of the Student               |
|------|------------|-----------------------------------|
|      | KOII 140   | Name of the Student               |
| 1    | 20VJ1S0301 | BANDI RAJU                        |
| 2    | 20VJ1S0302 | BOGA PAVAN KALYAN                 |
| 3    | 20VJ1S0303 | CHITTEDI GOUTHAMI                 |
| 4    | 20VJ1S0304 | DOSADA LAVA KUMAR                 |
| 5    | 20VJ1S0305 | GUGULOTH SWATHI                   |
| 6    | 20VJ1S0306 | KAMSANI SANDHYA                   |
| 7    | 20VJ1S0307 | KUNTAALA UDAY                     |
| 8    | 20VJ1S0308 | MANTHENA SAMATHA                  |
| 9    | 20VJ1S0309 | PERUMANI RAJU                     |
| 10   | 20VJ1S0310 | PALSA PANDU                       |
| 11   | 20VJ1S0311 | PEDDITI NOBUL REDDY               |
| 12   | 20VJ1S0312 | S G BHARGAVA RAMUDU               |
| 13   | 20VJ1S0313 | SARAH MADIHA                      |
| 14   | 20VJ1S0314 | MEDABOINA PRIYANKA                |
| 15   | 20VJ1S0315 | THORRA SADASHIVA                  |
| 16   | 20VJ1S1201 | CHEDAM KIRAN                      |
| 17   | 20VJ1S1202 | CHEELI SANDHYA                    |
| 18   | 20VJ1S1203 | DOMALA LINGASWAMY                 |
| 19   | 20VJ1S1204 | J RAJU                            |
| 20   | 20VJ1S1205 | M SOUMYA                          |
| 21   | 20VJ1S1206 | PITTALA BHARGAVI                  |
| 22   | 20VJ1S1207 | SANDELA SANTHOSHA                 |
| 23   | 20VJ1S1208 | TALLURI UDAYA VENKATA LAKSHMI SAI |
| 24   | 20VJ1S1209 | VADIKALA MADHAVI                  |
| 25   | 20VJ1S1210 | VALLABOJU SRAVANI                 |
| 26   | 20VJ1S1211 | YENGALDASU NARESH                 |
| 27   | 20VJ1S1212 | PASHIKANTI RAMU                   |
| 28   | 20VJ1S1213 | SHANAGA NAGAESHWAR                |
| 29   | 20VJ1S1214 | PRIYANKA RANI MAHANTY             |
| 30   | 20VJ1S1215 | SIGELAMBATLA ANUSHA               |
| 31   | 20VJ1R0001 | AMGOTH PAVAN KUMAR                |
| 32   | 20VJ1R0002 | BASHIPAKA MADHAVI                 |
| 33   | 20VJ1R0003 | BATTULA ARUNA                     |
| 34   | 20VJ1R0004 | BEGARI RAKESH                     |
| L    |            |                                   |