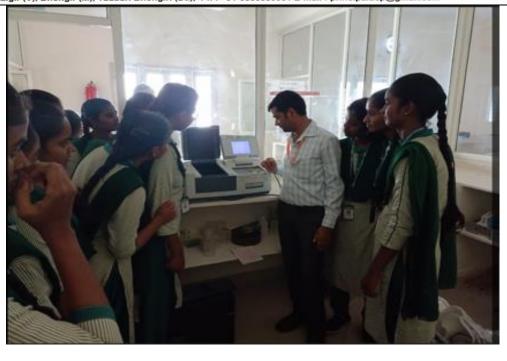

## UNITY COLLEGE OF PHARMACY

(Affiliated to JNTUH, Hyderabad and Approved by PCI, New Delhi)

A Program On

Awareness on Heart related problems
(On occasion of World Heart Day)

WORLD HEART DAY 29 SEPTEMBER

Date: 29.09.2020

ORGANIZED BY

MR. MUPPIDI MAHESH, Assistant Professor

UNITY COLLEGE OF PHARMACY