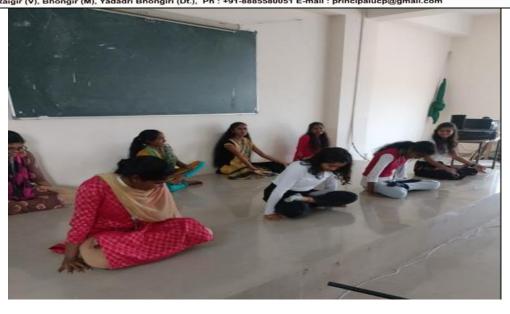

## UNITY COLLEGE OF PHARMACY

(Affiliated to JNTUH, Hyderabad and Approved by PCI, New Delhi)

## GUIDANCE AND TRAINING ON YOGA

Date: 21.06.2019

ORGANIZED BY

Mr. NAGARAJU PULUGAM, Associate Professor

UNITY COLLEGE OF PHARMACY