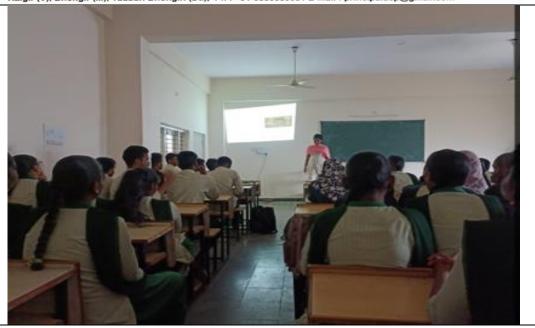

# Program on INTERVIEW TECHNIQUES

Date: 11.03.2019

ORGANIZED BY

Mr. ISMAIL MOHAMMAD, Associate Professor

UNITY COLLEGE OF PHARMACY