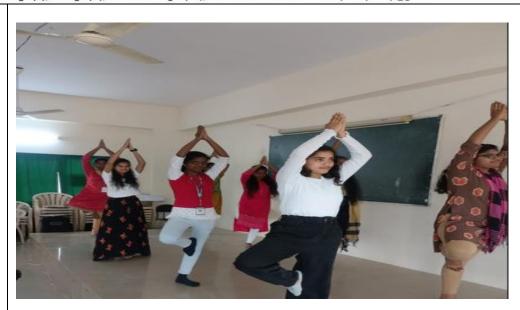

# **5.1.2** Capacity building and skills enhancement initiatives taken by the institution include the following:

- 1. Soft Skills
- 2. Language and communication Skills
- 3. Life Skills (Yoga, physical fitness, health and hygiene)
- 4. ICT/Computing Skills