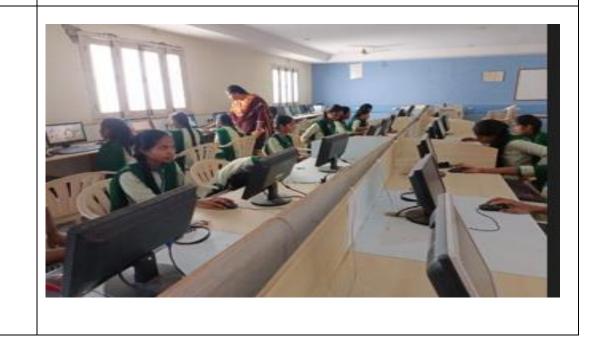

#### CIRCULAR

All Staff and Students are hereby informed that the workshop on ICT on 12-09-2017. In this aspect all are instruct to attend without fail.

Event: ICT on Introduction to Micromedex and Hands on Practice

Time: 10.00 am to 4.00 pm

Venue: Computer Room

PRINCIPAL UNITY COLLEGE OF PHARMACY RAIGIRI (V), BHONGIR (M), YADADRI BHONGIR (DT)

Copy to:

.

•All HODs

•IQAC

•Notice Board