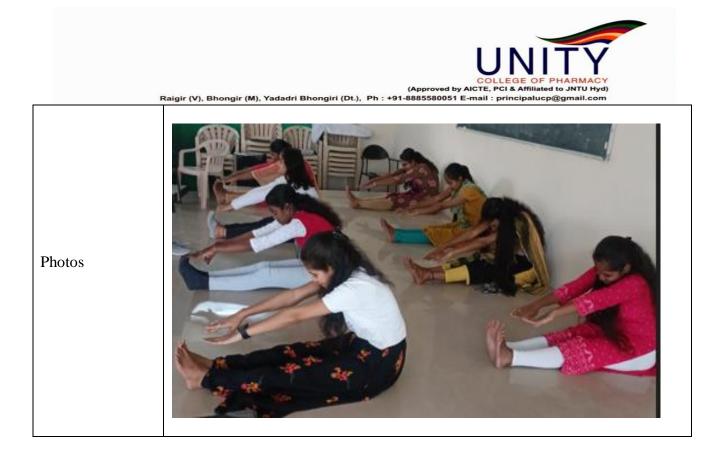

# GUIDANCE AND TRAINING ON YOGA

Date: 21.06.2017

ORGANIZED BY Mr. M. Mahesh , Assistant Professor UNITY COLLEGE OF PHARMACY

| Name of the<br>Activity                                                                   | Life skills                                                                                                                                                                                                                                                                                                                                                                                                                                                                                                                                                                                                               |                                 |  |
|-------------------------------------------------------------------------------------------|---------------------------------------------------------------------------------------------------------------------------------------------------------------------------------------------------------------------------------------------------------------------------------------------------------------------------------------------------------------------------------------------------------------------------------------------------------------------------------------------------------------------------------------------------------------------------------------------------------------------------|---------------------------------|--|
| Type of Activity                                                                          | Guidance and Training on Yoga(On occasion of Yoga Day)                                                                                                                                                                                                                                                                                                                                                                                                                                                                                                                                                                    |                                 |  |
| Date and Time of<br>Activity                                                              | 21.06.2017                                                                                                                                                                                                                                                                                                                                                                                                                                                                                                                                                                                                                | 9.30 am to 11.30 am             |  |
| Details of<br>Participants                                                                | 65                                                                                                                                                                                                                                                                                                                                                                                                                                                                                                                                                                                                                        |                                 |  |
| In collaboration<br>with Ms .Suchita Joshi MSc Yoga, Internationally(USA) Certified Coach |                                                                                                                                                                                                                                                                                                                                                                                                                                                                                                                                                                                                                           | nationally(USA) Certified Coach |  |
|                                                                                           | Unity College of Pharmacy was organized Guidance and Training on Yoga (On occasion of Yoga Day) on 21 <sup>st</sup> June 2017.<br>The session was inaugurated by the Ms Suchita Joshi along with teaching and non teaching staff. Students from first to final year B.Pharmacy were present for the session. Physical Instructor practical in of the college perform "asanas"                                                                                                                                                                                                                                             |                                 |  |
| Description                                                                               | <ul> <li>practical in front of students and staff.</li> <li>Primary objective of the event: To introduce Yoga as traditional system of medicine. To promote Yoga for healthier life of human being. To create awareness about Yoga. To involve students and community as whole in doing Yoga practice.</li> <li>Details of the event: The event was very interesting through participation of students, teaching and non-teaching staff. All "asanas" were practically performed by members gathered on the ground. Foran two hour the event was continued. All students were informed the importance of yoga.</li> </ul> |                                 |  |

#### ACTIVITY REPORT

PRINCIPAL UNITY COLLEGE OF PHARMACY RAIGIRI (V), BHONGIR (M), YADADRI BHONGIR (DT)

PRINCIPAL UNITY COLLEGE OF PHARMACY RAIGIRI (V), BHONGIR (M), YADADRI BHONGIR (DT)